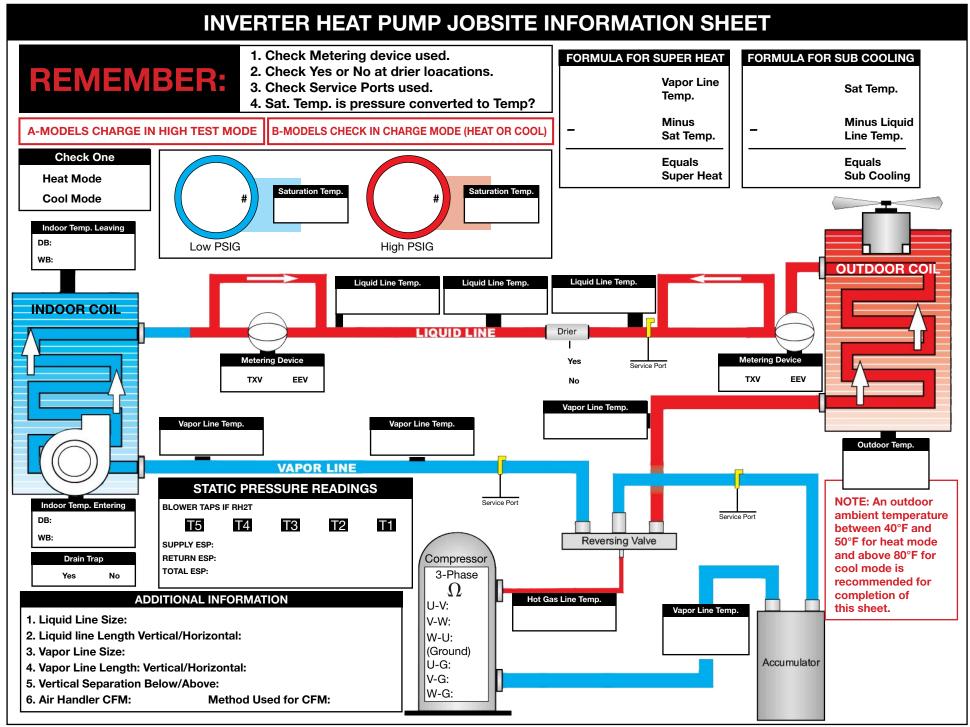

| INVERTER F                                                                                                        | HEAT PUMP JOBS           | SITE INFORMATION | SHEET |  |
|-------------------------------------------------------------------------------------------------------------------|--------------------------|------------------|-------|--|
| OWNER:                                                                                                            |                          | DATE REQUIRED:   |       |  |
| Name:                                                                                                             |                          | REQUESTOR:       |       |  |
| Address:                                                                                                          |                          |                  |       |  |
| City:                                                                                                             | Zip:                     | DISTRIBUTOR:     |       |  |
| State/Province:                                                                                                   | Phone:                   | Name:            |       |  |
| SERVICING CONTRACTOR:                                                                                             |                          | Street:          |       |  |
| Name:                                                                                                             |                          | City:            | Zip:  |  |
| Street:                                                                                                           |                          | State/Province:  |       |  |
| City:                                                                                                             | Zip:                     | Phone:           |       |  |
| State/Province:                                                                                                   | Phone:                   | Contact:         |       |  |
| Contact:                                                                                                          |                          |                  |       |  |
| TYPE OF REFRIGERANT:                                                                                              |                          |                  |       |  |
| ZONE SYSTEM: YES                                                                                                  | NO If Yes please fill ou | it zone JSIS     |       |  |
| OUTDOOR UNIT                                                                                                      |                          |                  |       |  |
| Model #:                                                                                                          | Serial #:                | Date Installed:  |       |  |
| Software Version:                                                                                                 |                          |                  |       |  |
| EVAPORATOR                                                                                                        |                          |                  |       |  |
| Model #:                                                                                                          | Serial #:                | Date Installed:  |       |  |
| AIR HANDLER                                                                                                       |                          |                  |       |  |
| Model #:                                                                                                          | Serial #:                | Date Installed:  |       |  |
| Software Version:                                                                                                 |                          |                  |       |  |
| FURNACE                                                                                                           |                          |                  |       |  |
| Model #:                                                                                                          | Serial #:                | Date Installed:  |       |  |
| Software Version:                                                                                                 |                          |                  |       |  |
| THERMOSTAT:                                                                                                       |                          |                  |       |  |
| Econet:                                                                                                           |                          |                  |       |  |
| Software Version:                                                                                                 |                          |                  |       |  |
| AIRFLOW ORIENTATION: UF                                                                                           | : LF:                    | RF:              | DF:   |  |
| PROBLEM SUMMARY:                                                                                                  |                          |                  |       |  |
| ADDITIONAL INFORMATION:                                                                                           |                          |                  |       |  |
| INCOMING VOLTAGE L1 and L2: VOLTAGE ON DRIVE DC-/DC+ TERMINALS:                                                   |                          |                  |       |  |
| <b>REQUIRED ADDITIONAL INVERTER INFORMATION</b> (Last two digits of SW versions # found on Econet Service Screen) |                          |                  |       |  |
| Software (SW) versions of all equipment                                                                           |                          |                  |       |  |
| Screen shots of all Econet settings:                                                                              |                          |                  |       |  |
| Extra refrigerant charge added:                                                                                   |                          |                  |       |  |
| Current Alarms from Econet:                                                                                       |                          |                  |       |  |
| Alarm History from Eco                                                                                            |                          |                  |       |  |
|                                                                                                                   | Noises: When/Where/Video |                  |       |  |